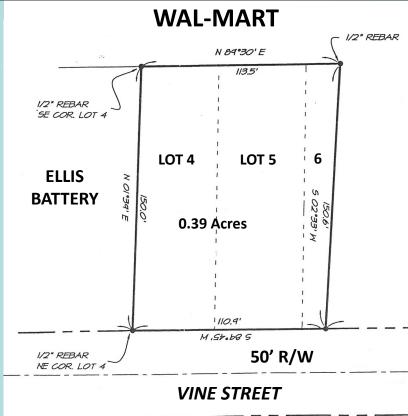

**ZONING:** Commercial C-2

Part of Lot #6 of Block 6 - Smith's 3rd Addition.

LOT \$1728 110.4' Paved Road Frontage and 113.5' Backside Joining Wal-Mart and 150' Deep (0.39 Acres M/L)

UTILITIES: All City Utilities are Available (Water, Sewer & Electric)

**TAXES**: \$421.07 for 2020

COMPLETE LEGAL: Will be Furnished Day of Auction

**TERMS:** 10% Down Day of Auction. Balance at Closing. NO BUYER'S FEE