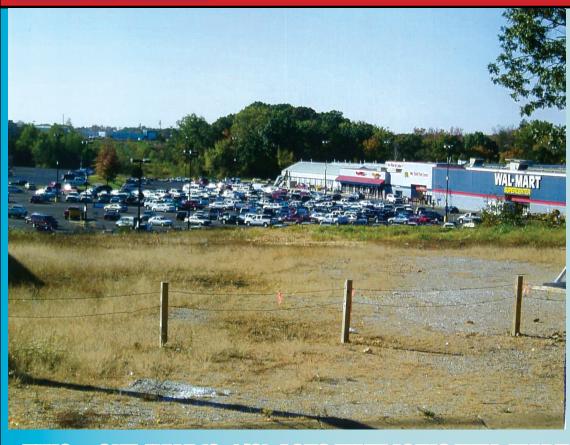

## FINITES IN THE STATE OF THE STA

Owners: Mr. & Mrs. Delbert (Del) & Carol Luedemann and Mrs Jean Nolin

LOGATION: West Vine Street, Poplar Bluff, Missouri

DIFFETIONS: Take 67 South to West Vine Street, Turn Right Next to Hardees, Go 1 half block to Ellis Battery. Property on Left and

watch for signs!! watch for signs!! watch for signs!!

FRIDAY EVENING
Rain or Shine

5:30 PM

October 1st, 2021
Terms: SEE BELOW

TWO & ONE-HALF (2-1/2) LOTS THAT JOINS WAL-MART SUPER CENTER IN POPLAR BLUFF, MO
This Property has been Surveyed and All Corners will be Marked Before Day of Auction!

**ZONING:** Commercial C-2

Part of Lot #6 of Block 6 - Smith's 3rd Addition.

LOT \$1728 110.4' Paved Road Frontage and 113.5' Backside Joining Wal-Mart and 150' Deep (0.39 Acres M/L)

UTILITIES: All City Utilities are Available (Water, Sewer & Electric)