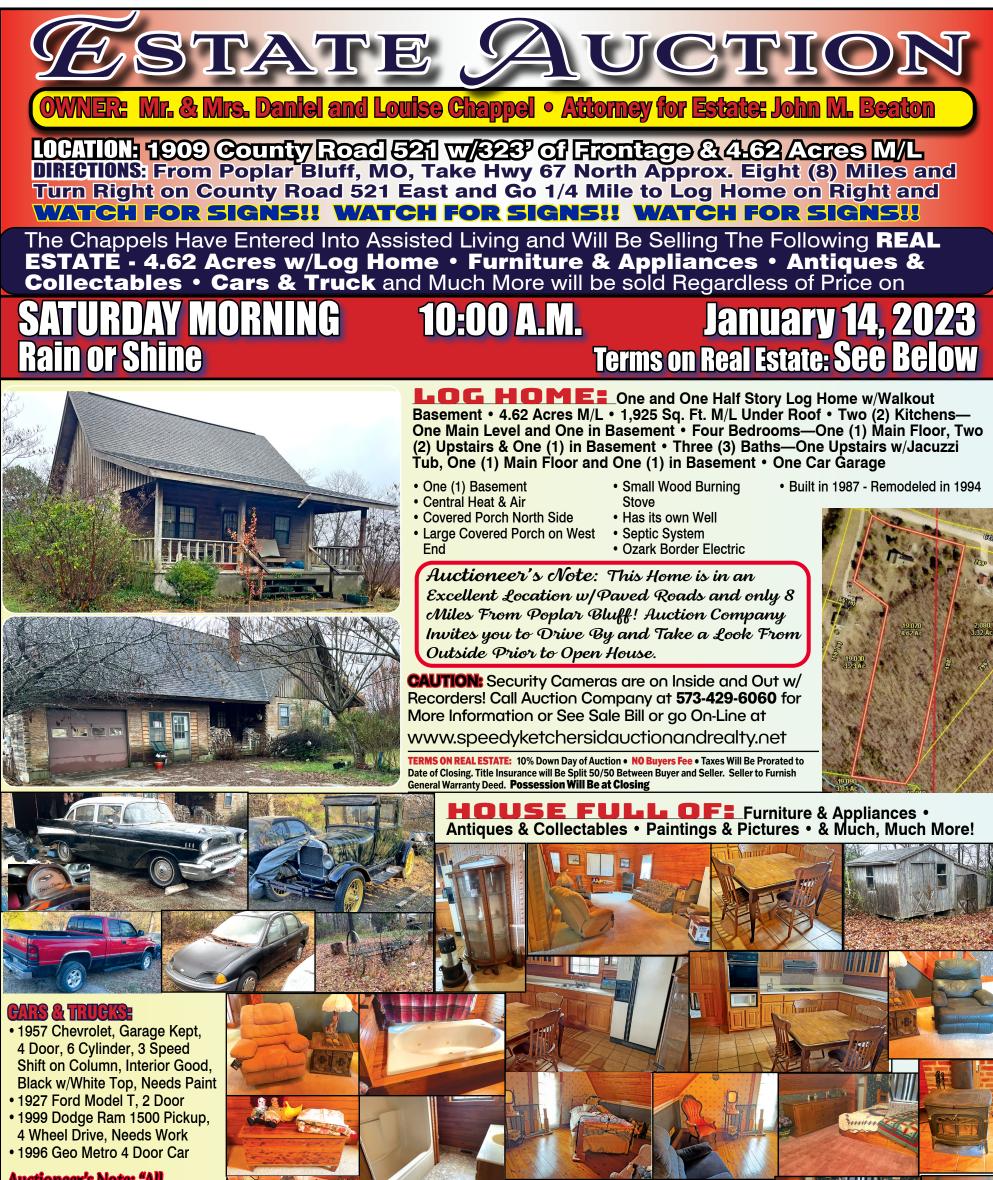

Auctioneer's Note: "All

9967 D Hwy 1

Wappapello, MO 63966

Vehicles Will Be Sold As Is!" AuctioneersMotes **Real Estate Will Be Shown** One Week Prior To Auction on Sunday, January 8, From 1:00 - 3:00 pm. for an Open House!